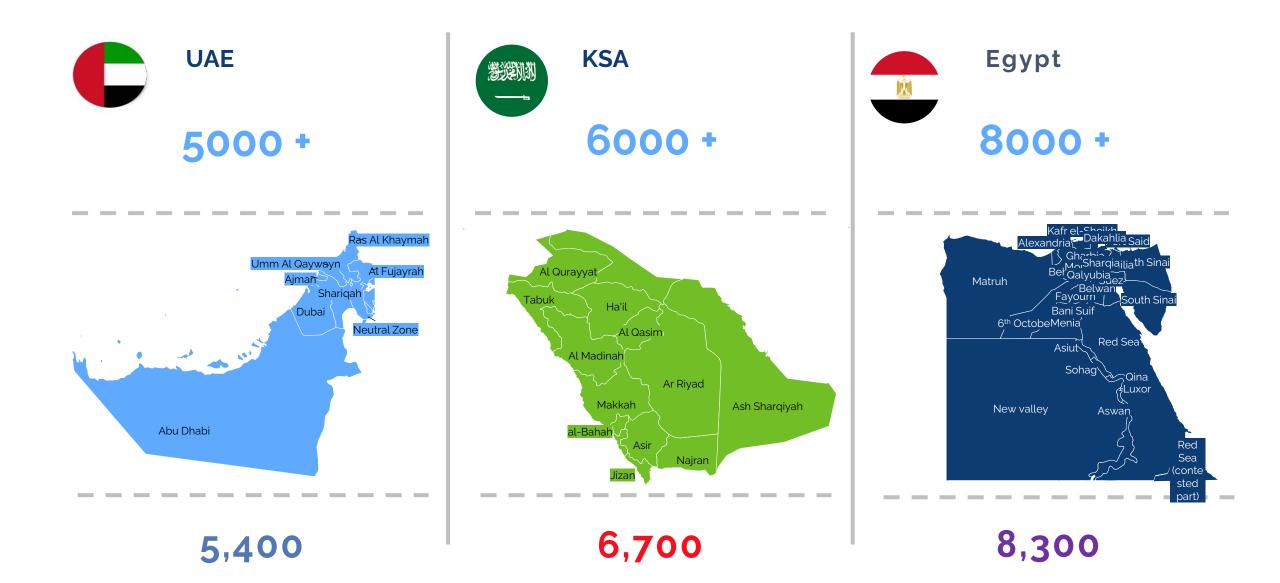

## **Panel Size Per Country**

## Panel size: 5,400

ው

### Panel size: 6,700

Ь

# Who can we reach in EGYPT? Panel size: 8,300

<u>ф</u>