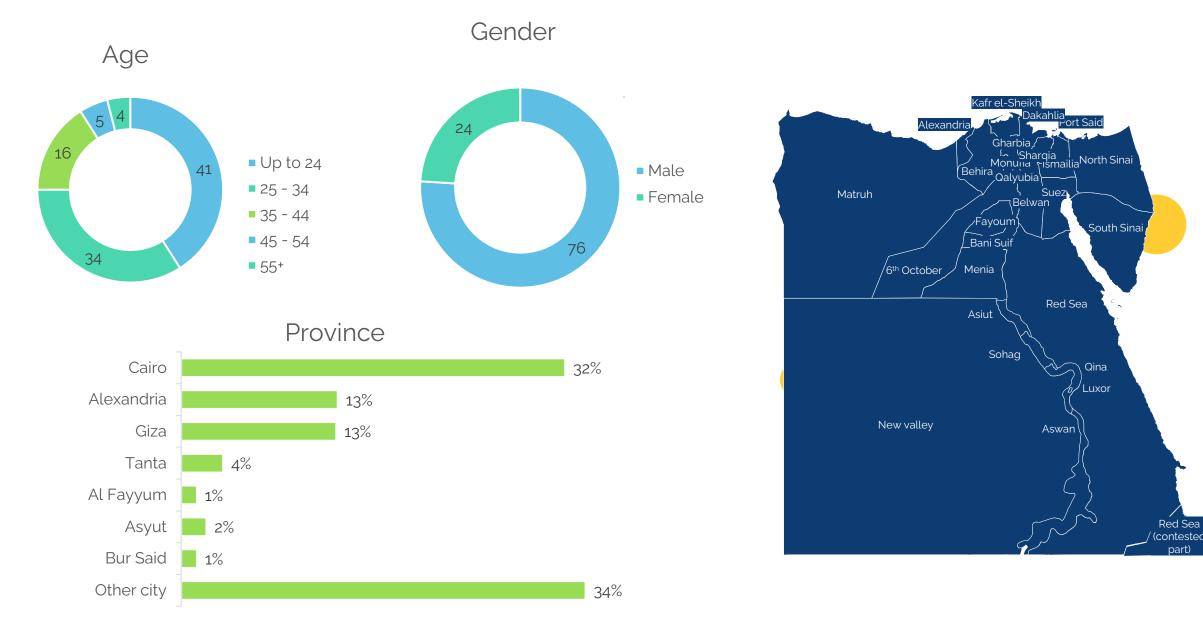

ookie validation to register a survey complete



# Managing Quality – Data Cleaning





### Data cleaning

- 3 strikes applied
- Any panelist who failed 3 times in any of the below would be banned from the Panel
  - Speedsters
  - Straight liners
  - Open Ends
  - Filling time

All wrong responses are removed with respondents replaced at no cost to the client

### 6

# **Best Practices: Survey Design**

From our experience of conducting online research, these are the key learnings for effective online research



## TAWASOL Panel Book



**Reliable Insights for Better Predictability** 

## **Panel Size Per Country**



## Who can we reach in UAE?

## Panel size: 5,400

ው



## Who can we reach in KSA?

### Panel size: 6,700

Ь



# Who can we reach in EGYPT? Panel size: 8,300

<u>ф</u>



# Markets with access to online panels

With our associated partner, we operate globally. We draw on our global panel of over 149+ million respondents across 130+ countries, which allows our clients to gain international results faster and more cost-effectively than traditional methods, without compromising on quality & speed



149+ million survey panelists across 130+ countries

- ✓ Unparalleled reach
- ✓ Instant feasibility
- ✓ Precise targeting

We are also building our in-house panel in the following countries...

- Oman
- Qatar
- Bahrain
- Morocco
- Jordan



# 2021 Sample delivered

UAE, KSA & Egypt Digital sample delivered 16,920

#### Avg per month

- Avg per month (KSA): 730
- Avg per month (UAE): 440
- Avg per month (Egypt): 240

#### **Device Split**:

- Mobile: 66%
- Standar