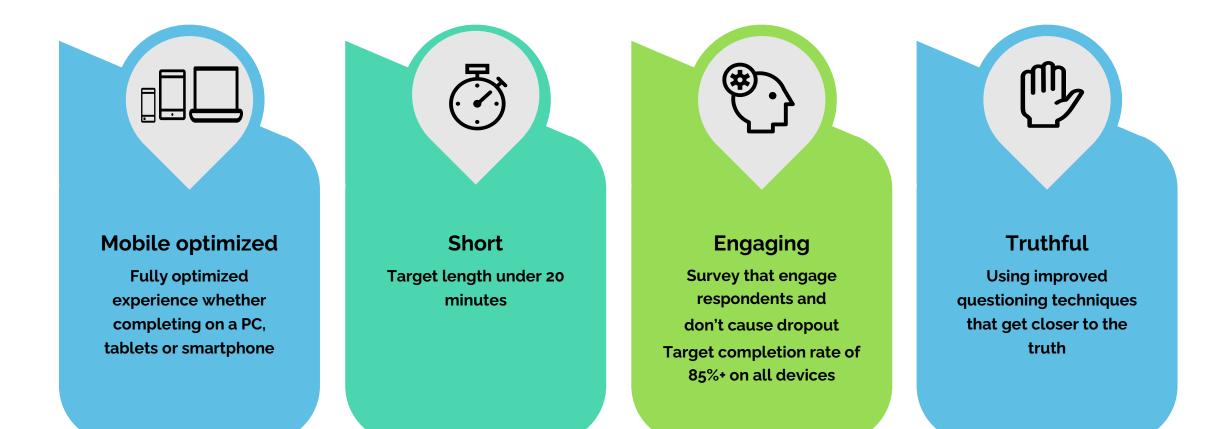

# **Best Practices: Survey Design**

From our experience of conducting online research, these are the key learnings for effective online research